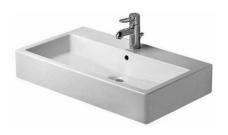

## Vero Washbasin, furniture washbasin # 045470..00 / 045470..30 / 045470..60

|< 700 mm >|

Washbasin, furniture washbasin

Dimension

Weight

| • •                                                                                                                                                                                                                                                                                                                                                                                                                                                                                                                                                                                                                                                                                                                                                                                                                                                                                                                                                                                                                                                                                                                                                                                                                                                                                                                                                                                                                                                                                                                                                                                                                                                                                                                                                                                                                                                                                                                                                                                                                                                                                                                            |                | Weight                           |                            |
|--------------------------------------------------------------------------------------------------------------------------------------------------------------------------------------------------------------------------------------------------------------------------------------------------------------------------------------------------------------------------------------------------------------------------------------------------------------------------------------------------------------------------------------------------------------------------------------------------------------------------------------------------------------------------------------------------------------------------------------------------------------------------------------------------------------------------------------------------------------------------------------------------------------------------------------------------------------------------------------------------------------------------------------------------------------------------------------------------------------------------------------------------------------------------------------------------------------------------------------------------------------------------------------------------------------------------------------------------------------------------------------------------------------------------------------------------------------------------------------------------------------------------------------------------------------------------------------------------------------------------------------------------------------------------------------------------------------------------------------------------------------------------------------------------------------------------------------------------------------------------------------------------------------------------------------------------------------------------------------------------------------------------------------------------------------------------------------------------------------------------------|----------------|----------------------------------|----------------------------|
| with tap platform, underneath glazed, 700 mm                                                                                                                                                                                                                                                                                                                                                                                                                                                                                                                                                                                                                                                                                                                                                                                                                                                                                                                                                                                                                                                                                                                                                                                                                                                                                                                                                                                                                                                                                                                                                                                                                                                                                                                                                                                                                                                                                                                                                                                                                                                                                   |                |                                  |                            |
| Colors                                                                                                                                                                                                                                                                                                                                                                                                                                                                                                                                                                                                                                                                                                                                                                                                                                                                                                                                                                                                                                                                                                                                                                                                                                                                                                                                                                                                                                                                                                                                                                                                                                                                                                                                                                                                                                                                                                                                                                                                                                                                                                                         |                |                                  |                            |
| 00 White Alpin 08 Black                                                                                                                                                                                                                                                                                                                                                                                                                                                                                                                                                                                                                                                                                                                                                                                                                                                                                                                                                                                                                                                                                                                                                                                                                                                                                                                                                                                                                                                                                                                                                                                                                                                                                                                                                                                                                                                                                                                                                                                                                                                                                                        |                |                                  |                            |
| Variant                                                                                                                                                                                                                                                                                                                                                                                                                                                                                                                                                                                                                                                                                                                                                                                                                                                                                                                                                                                                                                                                                                                                                                                                                                                                                                                                                                                                                                                                                                                                                                                                                                                                                                                                                                                                                                                                                                                                                                                                                                                                                                                        |                |                                  |                            |
| • with overflow                                                                                                                                                                                                                                                                                                                                                                                                                                                                                                                                                                                                                                                                                                                                                                                                                                                                                                                                                                                                                                                                                                                                                                                                                                                                                                                                                                                                                                                                                                                                                                                                                                                                                                                                                                                                                                                                                                                                                                                                                                                                                                                | 700 x 470 mm   | 20.900 kilogram                  | 04547000                   |
| ● ● with overflow                                                                                                                                                                                                                                                                                                                                                                                                                                                                                                                                                                                                                                                                                                                                                                                                                                                                                                                                                                                                                                                                                                                                                                                                                                                                                                                                                                                                                                                                                                                                                                                                                                                                                                                                                                                                                                                                                                                                                                                                                                                                                                              | 700 x 470 mm   | 20.900 kilogram                  | 04547030                   |
| ⊗ with overflow                                                                                                                                                                                                                                                                                                                                                                                                                                                                                                                                                                                                                                                                                                                                                                                                                                                                                                                                                                                                                                                                                                                                                                                                                                                                                                                                                                                                                                                                                                                                                                                                                                                                                                                                                                                                                                                                                                                                                                                                                                                                                                                | 700 x 470 mm   | 20.900 kilogram                  | 04547060                   |
| Sanitary ceramics with the special WonderGliss surface time to come. When ordering WonderGliss please add a "1" as elevent                                                                                                                                                                                                                                                                                                                                                                                                                                                                                                                                                                                                                                                                                                                                                                                                                                                                                                                                                                                                                                                                                                                                                                                                                                                                                                                                                                                                                                                                                                                                                                                                                                                                                                                                                                                                                                                                                                                                                                                                     |                | attractive-looking for a lond    | <b>)</b>                   |
| Accessant for coromics                                                                                                                                                                                                                                                                                                                                                                                                                                                                                                                                                                                                                                                                                                                                                                                                                                                                                                                                                                                                                                                                                                                                                                                                                                                                                                                                                                                                                                                                                                                                                                                                                                                                                                                                                                                                                                                                                                                                                                                                                                                                                                         |                |                                  |                            |
| Accessory for ceramics Push-open waste for washbasins with overflow                                                                                                                                                                                                                                                                                                                                                                                                                                                                                                                                                                                                                                                                                                                                                                                                                                                                                                                                                                                                                                                                                                                                                                                                                                                                                                                                                                                                                                                                                                                                                                                                                                                                                                                                                                                                                                                                                                                                                                                                                                                            |                | 0.400 kilogram                   | 005052                     |
| Push-open waste for washbasins with overflow                                                                                                                                                                                                                                                                                                                                                                                                                                                                                                                                                                                                                                                                                                                                                                                                                                                                                                                                                                                                                                                                                                                                                                                                                                                                                                                                                                                                                                                                                                                                                                                                                                                                                                                                                                                                                                                                                                                                                                                                                                                                                   |                | 0.400 kilogram                   | 005052                     |
| Push-open waste for washbasins with overflow  Accessory  Towel rail square tube 14 mm, for washbasin # 045470                                                                                                                                                                                                                                                                                                                                                                                                                                                                                                                                                                                                                                                                                                                                                                                                                                                                                                                                                                                                                                                                                                                                                                                                                                                                                                                                                                                                                                                                                                                                                                                                                                                                                                                                                                                                                                                                                                                                                                                                                  | ' 655 mm       | 0.400 kilogram<br>0.600 kilogram | 005052                     |
| Accessory for ceramics Push-open waste for washbasins with overflow Accessory Towel rail square tube 14 mm, for washbasin # 045470, 235070 Design Siphon                                                                                                                                                                                                                                                                                                                                                                                                                                                                                                                                                                                                                                                                                                                                                                                                                                                                                                                                                                                                                                                                                                                                                                                                                                                                                                                                                                                                                                                                                                                                                                                                                                                                                                                                                                                                                                                                                                                                                                       | ' 655 mm       | · ·                              |                            |
| Push-open waste for washbasins with overflow  Accessory  Towel rail square tube 14 mm, for washbasin # 045470, 235070                                                                                                                                                                                                                                                                                                                                                                                                                                                                                                                                                                                                                                                                                                                                                                                                                                                                                                                                                                                                                                                                                                                                                                                                                                                                                                                                                                                                                                                                                                                                                                                                                                                                                                                                                                                                                                                                                                                                                                                                          | ' 655 mm       | 0.600 kilogram                   | 003047                     |
| Push-open waste for washbasins with overflow  Accessory  Towel rail square tube 14 mm, for washbasin # 045470, 235070  Design Siphon                                                                                                                                                                                                                                                                                                                                                                                                                                                                                                                                                                                                                                                                                                                                                                                                                                                                                                                                                                                                                                                                                                                                                                                                                                                                                                                                                                                                                                                                                                                                                                                                                                                                                                                                                                                                                                                                                                                                                                                           | 655 mm         | 0.600 kilogram                   | 003047                     |
| Push-open waste for washbasins with overflow  Accessory  Towel rail square tube 14 mm, for washbasin # 045470, 235070  Design Siphon  Suitable products  Metal console height adjustable +50 mm, for washbasin                                                                                                                                                                                                                                                                                                                                                                                                                                                                                                                                                                                                                                                                                                                                                                                                                                                                                                                                                                                                                                                                                                                                                                                                                                                                                                                                                                                                                                                                                                                                                                                                                                                                                                                                                                                                                                                                                                                 | # #            | 0.600 kilogram                   | 003047<br>005036           |
| Push-open waste for washbasins with overflow  Accessory  Towel rail square tube 14 mm, for washbasin # 045470, 235070  Design Siphon  Suitable products  Metal console height adjustable +50 mm, for washbasin 045470, 235070,  Vanity unit wall-mounted 1 pull-out compartment, for Vereign and Verei | # 650 x 440 mm | 0.600 kilogram                   | 003047<br>005036<br>003075 |