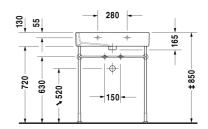

## Vero Washbasin, furniture washbasin # 045470..00 / 045470..30 / 045470..60

|< 700 mm >|

Washbasin, furniture washbasin

Dimension

Weight

| • •                                                                                                                                                                                                                                                                                                                                                                                                                                                                                                                                                                                                                                                                                                                                                                                                                                                                                                                                                                                                                                                                                                                                                                                                                                                                                                                                                                                                                                                                                                                                                                                                                                                                                                                                                                                                                                                                                                                                                                                                                                                                                                                            |                | Weight                           |                            |
|--------------------------------------------------------------------------------------------------------------------------------------------------------------------------------------------------------------------------------------------------------------------------------------------------------------------------------------------------------------------------------------------------------------------------------------------------------------------------------------------------------------------------------------------------------------------------------------------------------------------------------------------------------------------------------------------------------------------------------------------------------------------------------------------------------------------------------------------------------------------------------------------------------------------------------------------------------------------------------------------------------------------------------------------------------------------------------------------------------------------------------------------------------------------------------------------------------------------------------------------------------------------------------------------------------------------------------------------------------------------------------------------------------------------------------------------------------------------------------------------------------------------------------------------------------------------------------------------------------------------------------------------------------------------------------------------------------------------------------------------------------------------------------------------------------------------------------------------------------------------------------------------------------------------------------------------------------------------------------------------------------------------------------------------------------------------------------------------------------------------------------|----------------|----------------------------------|----------------------------|
| with tap platform, underneath glazed, 700 mm                                                                                                                                                                                                                                                                                                                                                                                                                                                                                                                                                                                                                                                                                                                                                                                                                                                                                                                                                                                                                                                                                                                                                                                                                                                                                                                                                                                                                                                                                                                                                                                                                                                                                                                                                                                                                                                                                                                                                                                                                                                                                   |                |                                  |                            |
| Colors                                                                                                                                                                                                                                                                                                                                                                                                                                                                                                                                                                                                                                                                                                                                                                                                                                                                                                                                                                                                                                                                                                                                                                                                                                                                                                                                                                                                                                                                                                                                                                                                                                                                                                                                                                                                                                                                                                                                                                                                                                                                                                                         |                |                                  |                            |
| 00 White Alpin 08 Black                                                                                                                                                                                                                                                                                                                                                                                                                                                                                                                                                                                                                                                                                                                                                                                                                                                                                                                                                                                                                                                                                                                                                                                                                                                                                                                                                                                                                                                                                                                                                                                                                                                                                                                                                                                                                                                                                                                                                                                                                                                                                                        |                |                                  |                            |
| Variant                                                                                                                                                                                                                                                                                                                                                                                                                                                                                                                                                                                                                                                                                                                                                                                                                                                                                                                                                                                                                                                                                                                                                                                                                                                                                                                                                                                                                                                                                                                                                                                                                                                                                                                                                                                                                                                                                                                                                                                                                                                                                                                        |                |                                  |                            |
| • with overflow                                                                                                                                                                                                                                                                                                                                                                                                                                                                                                                                                                                                                                                                                                                                                                                                                                                                                                                                                                                                                                                                                                                                                                                                                                                                                                                                                                                                                                                                                                                                                                                                                                                                                                                                                                                                                                                                                                                                                                                                                                                                                                                | 700 x 470 mm   | 20.900 kilogram                  | 04547000                   |
| ● ● with overflow                                                                                                                                                                                                                                                                                                                                                                                                                                                                                                                                                                                                                                                                                                                                                                                                                                                                                                                                                                                                                                                                                                                                                                                                                                                                                                                                                                                                                                                                                                                                                                                                                                                                                                                                                                                                                                                                                                                                                                                                                                                                                                              | 700 x 470 mm   | 20.900 kilogram                  | 04547030                   |
| ⊗ with overflow                                                                                                                                                                                                                                                                                                                                                                                                                                                                                                                                                                                                                                                                                                                                                                                                                                                                                                                                                                                                                                                                                                                                                                                                                                                                                                                                                                                                                                                                                                                                                                                                                                                                                                                                                                                                                                                                                                                                                                                                                                                                                                                | 700 x 470 mm   | 20.900 kilogram                  | 04547060                   |
| Sanitary ceramics with the special WonderGliss surface time to come. When ordering WonderGliss please add a "1" as elevent                                                                                                                                                                                                                                                                                                                                                                                                                                                                                                                                                                                                                                                                                                                                                                                                                                                                                                                                                                                                                                                                                                                                                                                                                                                                                                                                                                                                                                                                                                                                                                                                                                                                                                                                                                                                                                                                                                                                                                                                     |                | attractive-looking for a lond    | <b>)</b>                   |
| Accessant for coromics                                                                                                                                                                                                                                                                                                                                                                                                                                                                                                                                                                                                                                                                                                                                                                                                                                                                                                                                                                                                                                                                                                                                                                                                                                                                                                                                                                                                                                                                                                                                                                                                                                                                                                                                                                                                                                                                                                                                                                                                                                                                                                         |                |                                  |                            |
| Accessory for ceramics Push-open waste for washbasins with overflow                                                                                                                                                                                                                                                                                                                                                                                                                                                                                                                                                                                                                                                                                                                                                                                                                                                                                                                                                                                                                                                                                                                                                                                                                                                                                                                                                                                                                                                                                                                                                                                                                                                                                                                                                                                                                                                                                                                                                                                                                                                            |                | 0.400 kilogram                   | 005052                     |
| Push-open waste for washbasins with overflow                                                                                                                                                                                                                                                                                                                                                                                                                                                                                                                                                                                                                                                                                                                                                                                                                                                                                                                                                                                                                                                                                                                                                                                                                                                                                                                                                                                                                                                                                                                                                                                                                                                                                                                                                                                                                                                                                                                                                                                                                                                                                   |                | 0.400 kilogram                   | 005052                     |
| Push-open waste for washbasins with overflow  Accessory  Towel rail square tube 14 mm, for washbasin # 045470                                                                                                                                                                                                                                                                                                                                                                                                                                                                                                                                                                                                                                                                                                                                                                                                                                                                                                                                                                                                                                                                                                                                                                                                                                                                                                                                                                                                                                                                                                                                                                                                                                                                                                                                                                                                                                                                                                                                                                                                                  | ' 655 mm       | 0.400 kilogram<br>0.600 kilogram | 005052                     |
| Accessory for ceramics Push-open waste for washbasins with overflow Accessory Towel rail square tube 14 mm, for washbasin # 045470, 235070 Design Siphon                                                                                                                                                                                                                                                                                                                                                                                                                                                                                                                                                                                                                                                                                                                                                                                                                                                                                                                                                                                                                                                                                                                                                                                                                                                                                                                                                                                                                                                                                                                                                                                                                                                                                                                                                                                                                                                                                                                                                                       | ' 655 mm       | · ·                              |                            |
| Push-open waste for washbasins with overflow  Accessory  Towel rail square tube 14 mm, for washbasin # 045470, 235070                                                                                                                                                                                                                                                                                                                                                                                                                                                                                                                                                                                                                                                                                                                                                                                                                                                                                                                                                                                                                                                                                                                                                                                                                                                                                                                                                                                                                                                                                                                                                                                                                                                                                                                                                                                                                                                                                                                                                                                                          | ' 655 mm       | 0.600 kilogram                   | 003047                     |
| Push-open waste for washbasins with overflow  Accessory  Towel rail square tube 14 mm, for washbasin # 045470, 235070  Design Siphon                                                                                                                                                                                                                                                                                                                                                                                                                                                                                                                                                                                                                                                                                                                                                                                                                                                                                                                                                                                                                                                                                                                                                                                                                                                                                                                                                                                                                                                                                                                                                                                                                                                                                                                                                                                                                                                                                                                                                                                           | 655 mm         | 0.600 kilogram                   | 003047                     |
| Push-open waste for washbasins with overflow  Accessory  Towel rail square tube 14 mm, for washbasin # 045470, 235070  Design Siphon  Suitable products  Metal console height adjustable +50 mm, for washbasin                                                                                                                                                                                                                                                                                                                                                                                                                                                                                                                                                                                                                                                                                                                                                                                                                                                                                                                                                                                                                                                                                                                                                                                                                                                                                                                                                                                                                                                                                                                                                                                                                                                                                                                                                                                                                                                                                                                 | # #            | 0.600 kilogram                   | 003047<br>005036           |
| Push-open waste for washbasins with overflow  Accessory  Towel rail square tube 14 mm, for washbasin # 045470, 235070  Design Siphon  Suitable products  Metal console height adjustable +50 mm, for washbasin 045470, 235070,  Vanity unit wall-mounted 1 pull-out compartment, for Vereign and Verei | # 650 x 440 mm | 0.600 kilogram                   | 003047<br>005036<br>003075 |

All drawings contain the necessary measurements which are subject to standard tolerances. They are stated in mm and are non-binding. Exact measurements, in particular for customised installation scenarios, can only be taken from the finished piece.