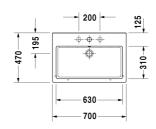

## Vero Washbasin, furniture washbasin # 045470..00 / 045470..30 / 045470..60

|< 700 mm >|

Washbasin, furniture washbasin

Dimension

Weight

| • •                                                                                                                                                                                                                                                                                                                                                                                                                                                                                                                                                                                                                                                                                                                                                                                                                                                                                                                                                                                                                                                                                                                                                                                                                                                                                                                                                                                                                                                                                                                                                                                                                                                                                                                                                                                                                                                                                                                                                                                                                                                                                                                            |                | Weight                           |                            |
|--------------------------------------------------------------------------------------------------------------------------------------------------------------------------------------------------------------------------------------------------------------------------------------------------------------------------------------------------------------------------------------------------------------------------------------------------------------------------------------------------------------------------------------------------------------------------------------------------------------------------------------------------------------------------------------------------------------------------------------------------------------------------------------------------------------------------------------------------------------------------------------------------------------------------------------------------------------------------------------------------------------------------------------------------------------------------------------------------------------------------------------------------------------------------------------------------------------------------------------------------------------------------------------------------------------------------------------------------------------------------------------------------------------------------------------------------------------------------------------------------------------------------------------------------------------------------------------------------------------------------------------------------------------------------------------------------------------------------------------------------------------------------------------------------------------------------------------------------------------------------------------------------------------------------------------------------------------------------------------------------------------------------------------------------------------------------------------------------------------------------------|----------------|----------------------------------|----------------------------|
| with tap platform, underneath glazed, 700 mm                                                                                                                                                                                                                                                                                                                                                                                                                                                                                                                                                                                                                                                                                                                                                                                                                                                                                                                                                                                                                                                                                                                                                                                                                                                                                                                                                                                                                                                                                                                                                                                                                                                                                                                                                                                                                                                                                                                                                                                                                                                                                   |                |                                  |                            |
| Colors                                                                                                                                                                                                                                                                                                                                                                                                                                                                                                                                                                                                                                                                                                                                                                                                                                                                                                                                                                                                                                                                                                                                                                                                                                                                                                                                                                                                                                                                                                                                                                                                                                                                                                                                                                                                                                                                                                                                                                                                                                                                                                                         |                |                                  |                            |
| 00 White Alpin 08 Black                                                                                                                                                                                                                                                                                                                                                                                                                                                                                                                                                                                                                                                                                                                                                                                                                                                                                                                                                                                                                                                                                                                                                                                                                                                                                                                                                                                                                                                                                                                                                                                                                                                                                                                                                                                                                                                                                                                                                                                                                                                                                                        |                |                                  |                            |
| Variant                                                                                                                                                                                                                                                                                                                                                                                                                                                                                                                                                                                                                                                                                                                                                                                                                                                                                                                                                                                                                                                                                                                                                                                                                                                                                                                                                                                                                                                                                                                                                                                                                                                                                                                                                                                                                                                                                                                                                                                                                                                                                                                        |                |                                  |                            |
| • with overflow                                                                                                                                                                                                                                                                                                                                                                                                                                                                                                                                                                                                                                                                                                                                                                                                                                                                                                                                                                                                                                                                                                                                                                                                                                                                                                                                                                                                                                                                                                                                                                                                                                                                                                                                                                                                                                                                                                                                                                                                                                                                                                                | 700 x 470 mm   | 20.900 kilogram                  | 04547000                   |
| ● ● with overflow                                                                                                                                                                                                                                                                                                                                                                                                                                                                                                                                                                                                                                                                                                                                                                                                                                                                                                                                                                                                                                                                                                                                                                                                                                                                                                                                                                                                                                                                                                                                                                                                                                                                                                                                                                                                                                                                                                                                                                                                                                                                                                              | 700 x 470 mm   | 20.900 kilogram                  | 04547030                   |
| ⊗ with overflow                                                                                                                                                                                                                                                                                                                                                                                                                                                                                                                                                                                                                                                                                                                                                                                                                                                                                                                                                                                                                                                                                                                                                                                                                                                                                                                                                                                                                                                                                                                                                                                                                                                                                                                                                                                                                                                                                                                                                                                                                                                                                                                | 700 x 470 mm   | 20.900 kilogram                  | 04547060                   |
| Sanitary ceramics with the special WonderGliss surface time to come. When ordering WonderGliss please add a "1" as elevent                                                                                                                                                                                                                                                                                                                                                                                                                                                                                                                                                                                                                                                                                                                                                                                                                                                                                                                                                                                                                                                                                                                                                                                                                                                                                                                                                                                                                                                                                                                                                                                                                                                                                                                                                                                                                                                                                                                                                                                                     |                | attractive-looking for a lond    | <b>)</b>                   |
| Accessant for coromics                                                                                                                                                                                                                                                                                                                                                                                                                                                                                                                                                                                                                                                                                                                                                                                                                                                                                                                                                                                                                                                                                                                                                                                                                                                                                                                                                                                                                                                                                                                                                                                                                                                                                                                                                                                                                                                                                                                                                                                                                                                                                                         |                |                                  |                            |
| Accessory for ceramics Push-open waste for washbasins with overflow                                                                                                                                                                                                                                                                                                                                                                                                                                                                                                                                                                                                                                                                                                                                                                                                                                                                                                                                                                                                                                                                                                                                                                                                                                                                                                                                                                                                                                                                                                                                                                                                                                                                                                                                                                                                                                                                                                                                                                                                                                                            |                | 0.400 kilogram                   | 005052                     |
| Push-open waste for washbasins with overflow                                                                                                                                                                                                                                                                                                                                                                                                                                                                                                                                                                                                                                                                                                                                                                                                                                                                                                                                                                                                                                                                                                                                                                                                                                                                                                                                                                                                                                                                                                                                                                                                                                                                                                                                                                                                                                                                                                                                                                                                                                                                                   |                | 0.400 kilogram                   | 005052                     |
| Push-open waste for washbasins with overflow  Accessory  Towel rail square tube 14 mm, for washbasin # 045470                                                                                                                                                                                                                                                                                                                                                                                                                                                                                                                                                                                                                                                                                                                                                                                                                                                                                                                                                                                                                                                                                                                                                                                                                                                                                                                                                                                                                                                                                                                                                                                                                                                                                                                                                                                                                                                                                                                                                                                                                  | ' 655 mm       | 0.400 kilogram<br>0.600 kilogram | 005052                     |
| Accessory for ceramics Push-open waste for washbasins with overflow Accessory Towel rail square tube 14 mm, for washbasin # 045470, 235070 Design Siphon                                                                                                                                                                                                                                                                                                                                                                                                                                                                                                                                                                                                                                                                                                                                                                                                                                                                                                                                                                                                                                                                                                                                                                                                                                                                                                                                                                                                                                                                                                                                                                                                                                                                                                                                                                                                                                                                                                                                                                       | ' 655 mm       | · ·                              |                            |
| Push-open waste for washbasins with overflow  Accessory  Towel rail square tube 14 mm, for washbasin # 045470, 235070                                                                                                                                                                                                                                                                                                                                                                                                                                                                                                                                                                                                                                                                                                                                                                                                                                                                                                                                                                                                                                                                                                                                                                                                                                                                                                                                                                                                                                                                                                                                                                                                                                                                                                                                                                                                                                                                                                                                                                                                          | ' 655 mm       | 0.600 kilogram                   | 003047                     |
| Push-open waste for washbasins with overflow  Accessory  Towel rail square tube 14 mm, for washbasin # 045470, 235070  Design Siphon                                                                                                                                                                                                                                                                                                                                                                                                                                                                                                                                                                                                                                                                                                                                                                                                                                                                                                                                                                                                                                                                                                                                                                                                                                                                                                                                                                                                                                                                                                                                                                                                                                                                                                                                                                                                                                                                                                                                                                                           | 655 mm         | 0.600 kilogram                   | 003047                     |
| Push-open waste for washbasins with overflow  Accessory  Towel rail square tube 14 mm, for washbasin # 045470, 235070  Design Siphon  Suitable products  Metal console height adjustable +50 mm, for washbasin                                                                                                                                                                                                                                                                                                                                                                                                                                                                                                                                                                                                                                                                                                                                                                                                                                                                                                                                                                                                                                                                                                                                                                                                                                                                                                                                                                                                                                                                                                                                                                                                                                                                                                                                                                                                                                                                                                                 | # #            | 0.600 kilogram                   | 003047<br>005036           |
| Push-open waste for washbasins with overflow  Accessory  Towel rail square tube 14 mm, for washbasin # 045470, 235070  Design Siphon  Suitable products  Metal console height adjustable +50 mm, for washbasin 045470, 235070,  Vanity unit wall-mounted 1 pull-out compartment, for Vereign and Verei | # 650 x 440 mm | 0.600 kilogram                   | 003047<br>005036<br>003075 |

All drawings contain the necessary measurements which are subject to standard tolerances. They are stated in mm and are non-binding. Exact measurements, in particular for customised installation scenarios, can only be taken from the finished piece.